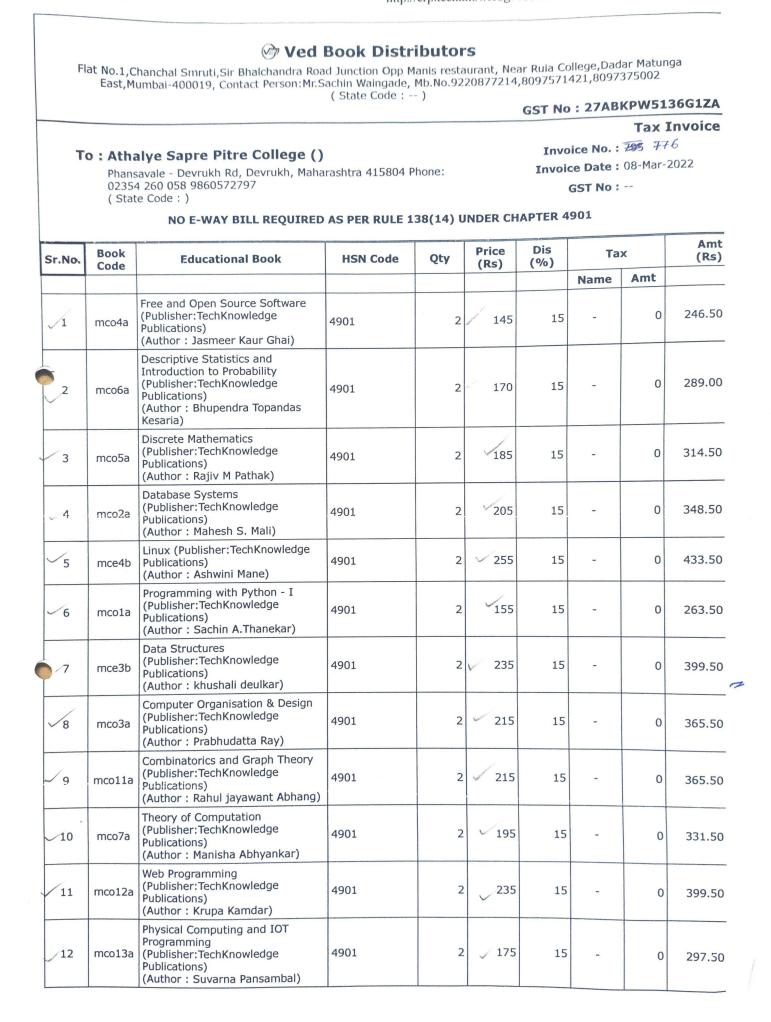

br>hor : Ashwini Mane)                                               | 4901           | 2  | 235 | 15 | 50      | 0       | 399.50   |

Amount in Words : Seven Thousand Thirteen Only

For Ved Book Distributors

मचिमवार्डे

1)Please make all Payments in favour of Ved Book Distributors (SVC Bank,Kalyan East Branch.) SVC A/C No : 114104180000209 IFSC Code : SVCB0000141 2)Books once sold will not be taken back. 3)If cheque is Bounced/Dishonoured then Rs.500/- charges will be Applicable. 4)As this is the Computer generated bill, it does NOT require actual signature

Your Total Outstanding Balance : Rs.7,013.00 Dr

Last Payment Made :

1

Receipt No.- 210 Payment Mode - Bank Transaction, Bank Name :other bank, Ref. No.:02510760000020

Payment Date - 17-Mar-2021

Payment Amount - Rs.19,231.00





|     |         |                                                                                                                          | <b>Total Quantity</b> | 42 |                  |    | Sub Tota | I (Rs) 7 | ,046.50 |
|-----|---------|--------------------------------------------------------------------------------------------------------------------------|-----------------------|----|------------------|----|----------|----------|---------|
| 21  | mco14a  | Information and Network Security<br>(Publisher:TechKnowledge<br>Publications)<br>(Author : Shraddha Bhushan<br>Sable)    | 4901                  | 2  | 195              | 15 | -        | 0        | 331.50  |
| _20 | mce17t  | Cyber Forensics<br>(Publisher:TechKnowledge<br>Publications)<br>(Author : Suvarna Pansambal)